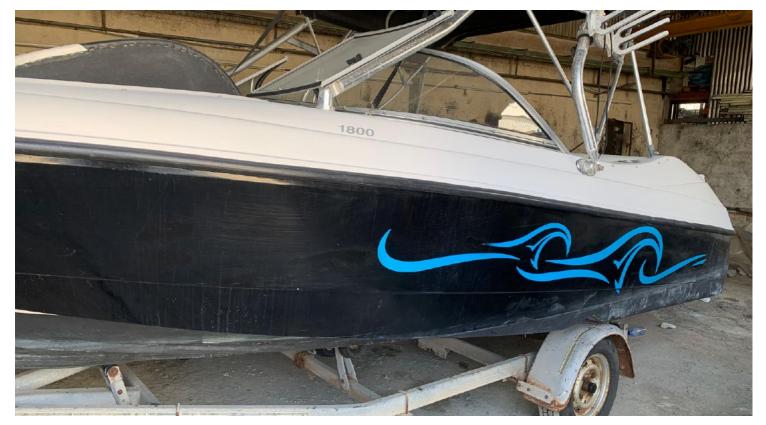

# 5.5 m 2009 Starcraft 09 LIMITED 1800 IO SPORT BLACK **€9,500**

Limassol, Cyprus

# **Boat Details**

Year:

Make: Starcraft Class: Ski and Wakeboard Boat Fuel Type: Petrol

Model: 09 LIMITED 1800 Hull Material: Fiberglass Max Draft: 0 m 84 cm

IO SPORT BLACK
2009 Drive Type: Stern Drive

Length: **5 m 50 cm** Beam: **2 m 34 cm** 

# **Description**

09 Limited 1800 IO Sport Black

**Anchor** 

Bow/Cockpit

**Carpet Cockpit** 

Top Bimini

Wake Tower

Universal