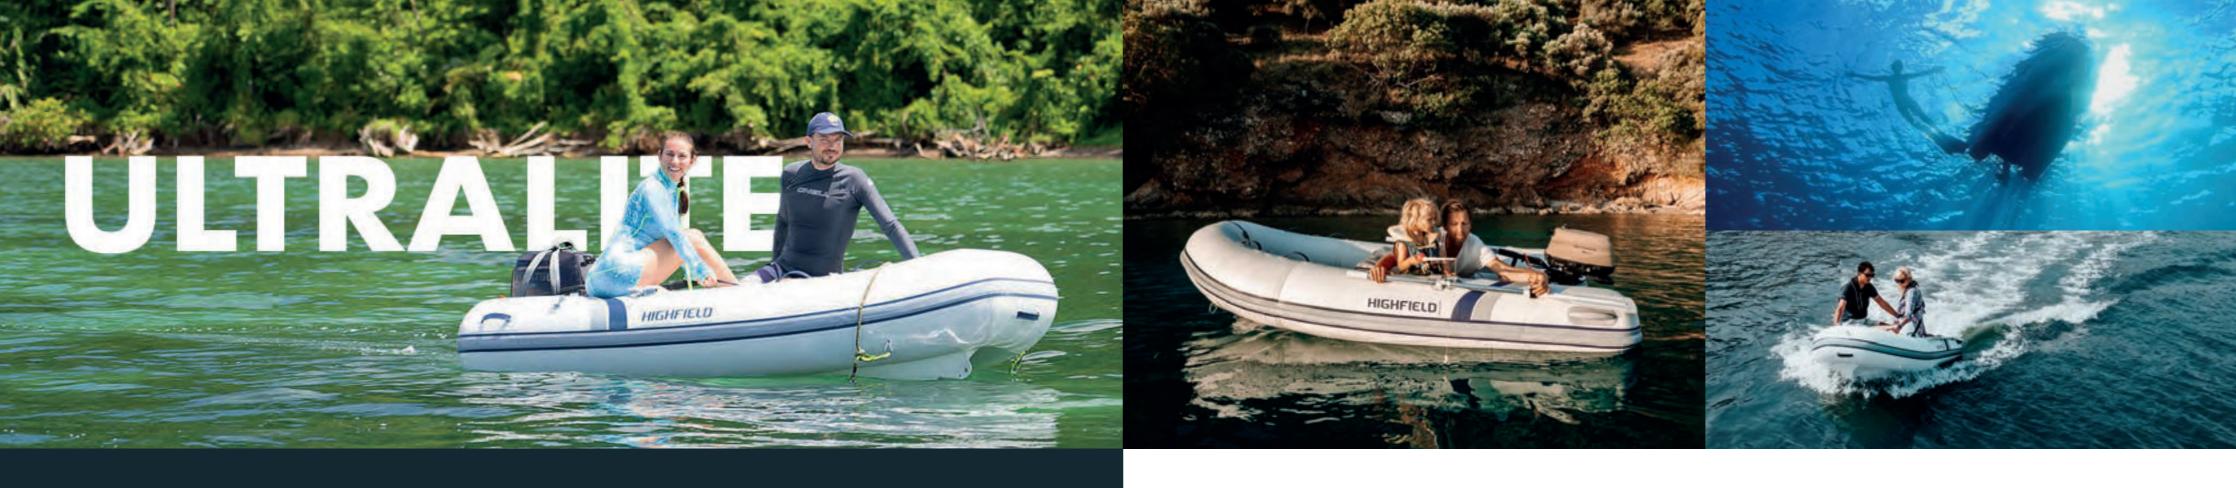

## THE

Itralite Range are single deck dinghies, created always keeping weight in mind. Their light weight make them a real alternative for those who may have chosen a soft bottom tender in the past but would prefer a hard hull for its performance. Ultralite tenders are roomy and strong, yet light and easy to transport.

These little boats can be launched and recovered by a single man and are easy to be transported on a roof rack. The Ultralite's are made of 2.5mm thick powder coated marine grade aluminium for the hull and 1100 Dtex fabric for the inflatable tube.

## BECAUSE WEIGHT DOES MATTER