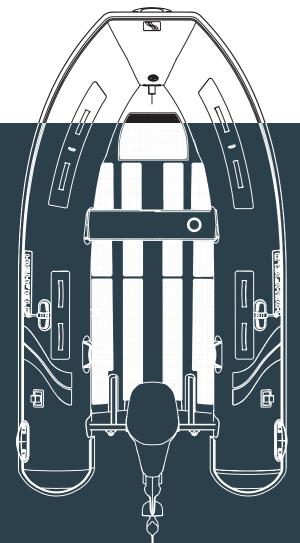

## THE

Itralite Range are single deck dinghies, created always keeping weight in mind. Their light weight make them a real alternative for those who may have chosen a soft bottom tender in the past but would prefer a hard hull for its performance. Ultralite tenders are roomy and strong, yet light and easy to transport.

These little boats can be launched and recovered by a single man and are easy to be transported on a roof rack. The Ultralite's are made of 2.5mm thick powder coated marine grade aluminium for the hull and 1100 Dtex fabric for the inflatable tube.