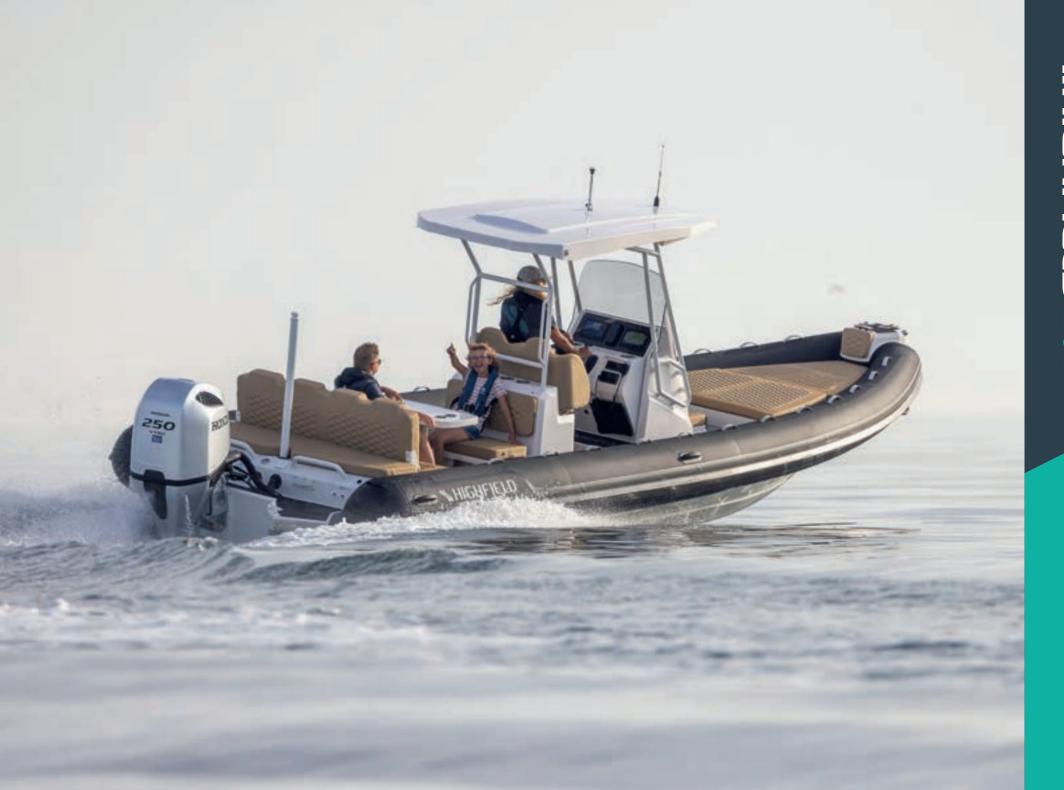

## THE

Itralite Range are single deck dinghies, created always keeping weight in mind. Their light weight make them a real alternative for those who may have chosen a soft bottom tender in the past but would prefer a hard hull for its performance. Ultralite tenders are roomy and strong, yet light and easy to transport.

These little boats can be launched and recovered by a single man and are easy to be transported on a roof rack. The Ultralite's are made of 2.5mm thick powder coated marine grade aluminium for the hull and 1100 Dtex fabric for the inflatable tube.