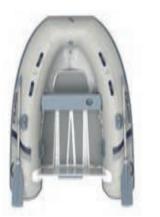

## THE

Itralite Range are single deck dinghies, created always keeping weight in mind. Their light weight make them a real alternative for those who may have chosen a soft bottom tender in the past but would prefer a hard hull for its performance. Ultralite tenders are roomy and strong, yet light and easy to transport.

These little boats can be launched and recovered by a single man and are easy to be transported on a roof rack. The Ultralite's are made of 2.5mm thick powder coated marine grade aluminium for the hull and 1100 Dtex fabric for the inflatable tube.