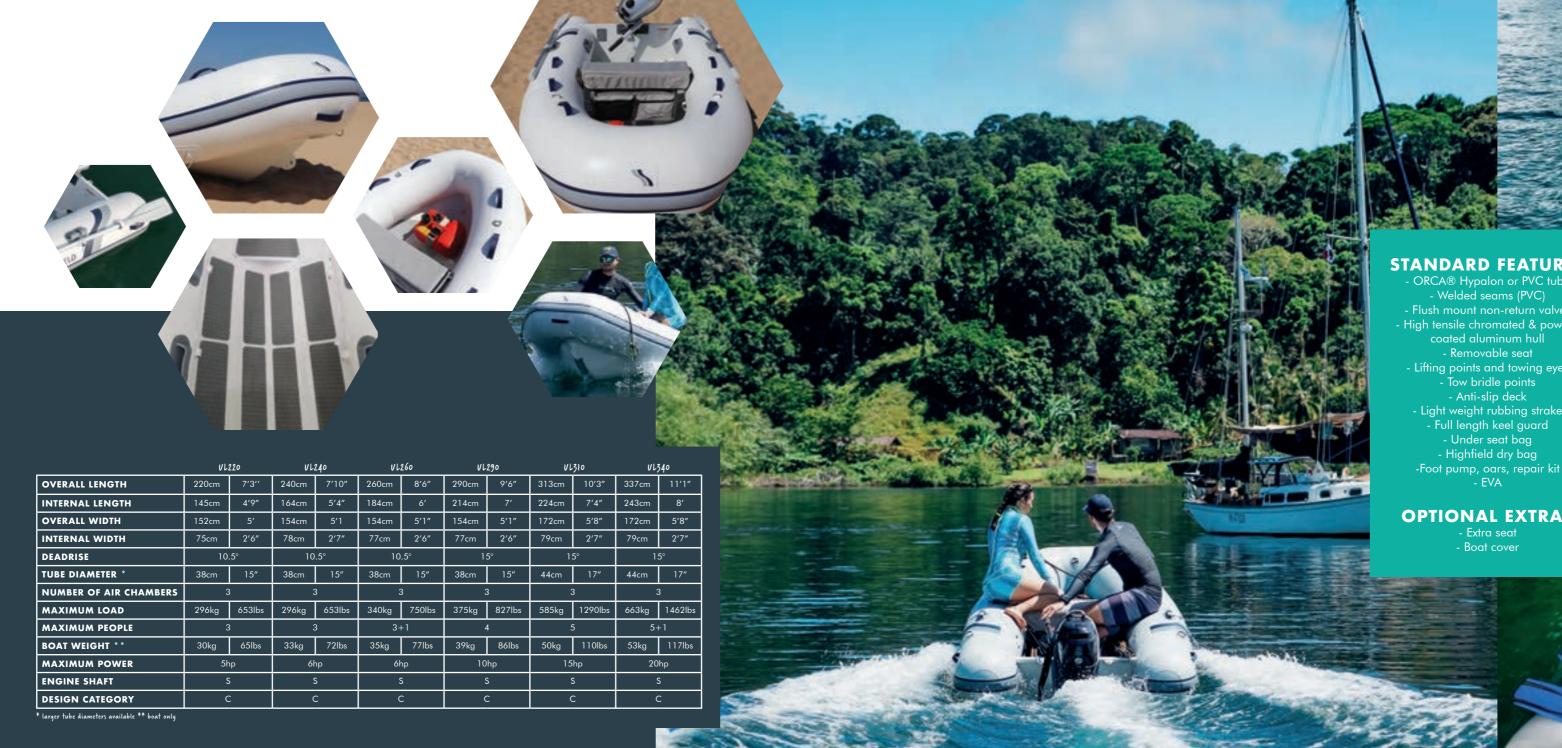

## THE

Itralite Range are single deck dinghies, created always keeping weight in mind. Their light weight make them a real alternative for those who may have chosen a soft bottom tender in the past but would prefer a hard hull for its performance. Ultralite tenders are roomy and strong, yet light and easy to transport.

These little boats can be launched and recovered by a single man and are easy to be transported on a roof rack. The Ultralite's are made of 2.5mm thick powder coated marine grade aluminium for the hull and 1100 Dtex fabric for the inflatable tube.

## BECAUSE WEIGHT DOES MATTER

## **2024 COLOUR SCHEMES**









,

\_ \\/

\//

## ULTRALITE RANGE,