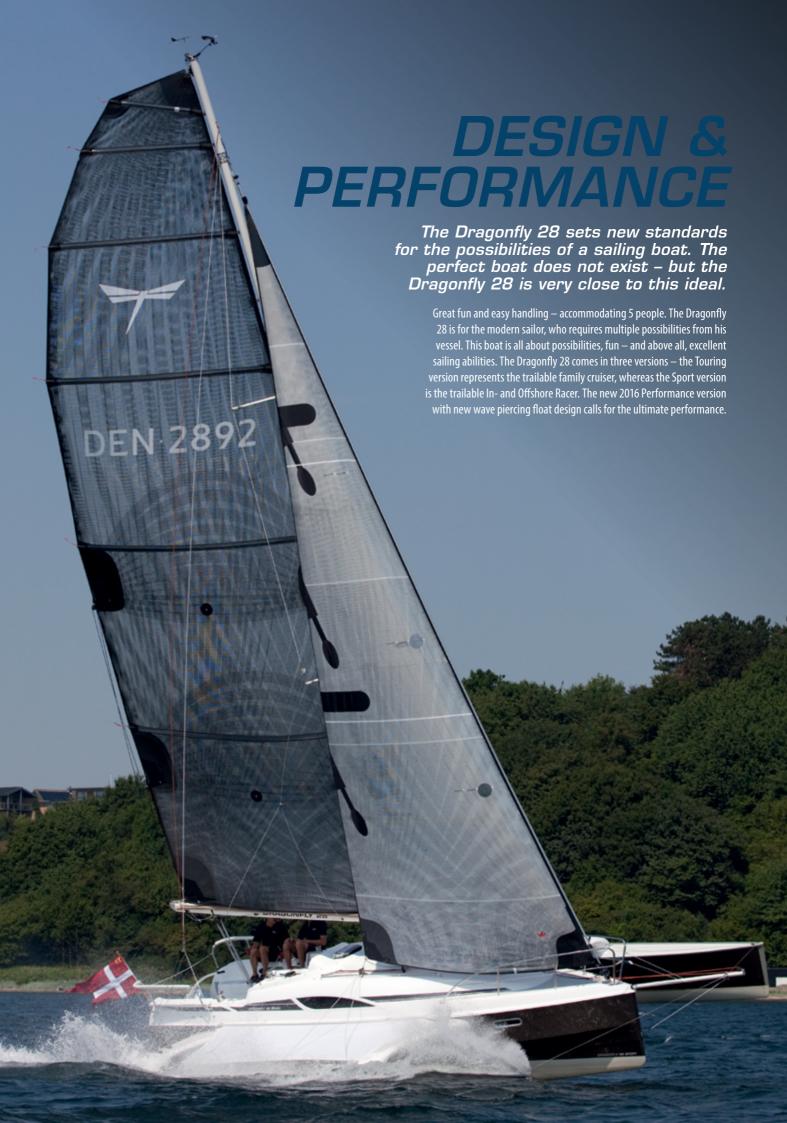

Length

Beam folded

Max. crew

Trailable

Max. speed

**CE-Category** 















Yes

22+ knots

В

| DRAGONFLY 28 SPECIFICATIONS               | TOURING   | SPORT     | PERFORMANCE |
|-------------------------------------------|-----------|-----------|-------------|
| Length sailing                            | 8.75 m    | 8.75 m    | 8.75 m      |
| Length folded                             | 9.99 m    | 9.99 m    | 10.40 m     |
| Beam sailing                              | 6.50 m    | 6.50 m    | 6.50 m      |
| Beam folded                               | 2.54 m    | 2.54 m    | 2.54 m      |
| Draft, board up                           | 0.40 m    | 0.40 m    | 0.40 m      |
| Draft, board down                         | 1.70 m    | 1.70 m    | 1.70 m      |
| Weight of