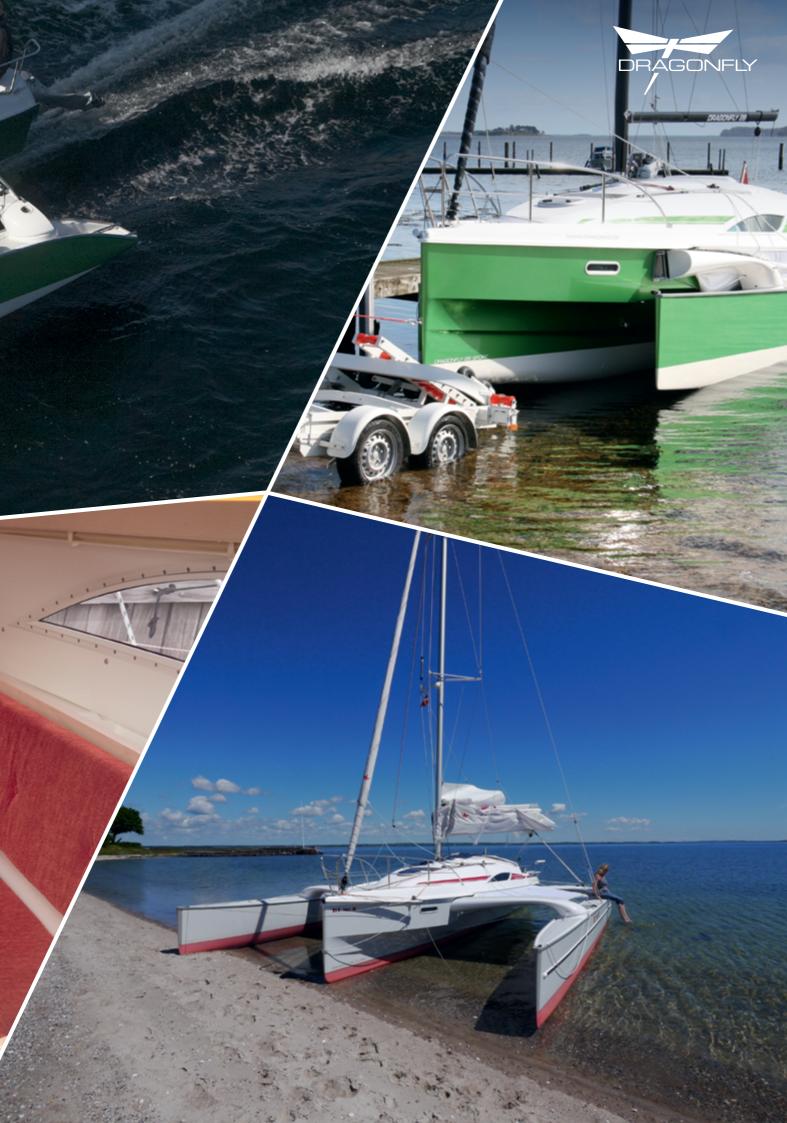

Length

Beam folded

Max. crew

Trailable

Max. speed

**CE-Category** 















Yes

22+ knots

В

| DRAGONFLY 28 SPECIFICATIONS               | TOURING   | SPORT     | PERFORMANCE |
|-------------------------------------------|-----------|-----------|-------------|
| Length sailing                            | 8.75 m    | 8.75 m    | 8.75 m      |
| Length folded                             | 9.99 m    | 9.99 m    | 10.40 m     |
| Beam sailing                              | 6.50 m    | 6.50 m    | 6.50 m      |
| Beam folded                               | 2.54 m    | 2.54 m    | 2.54 m      |
| Draft, board up                           | 0.40 m    | 0.40 m    | 0.40 m      |
| Draft, board down                         | 1.70 m    | 1.70 m    | 1.70 m      |
| Weight of standa