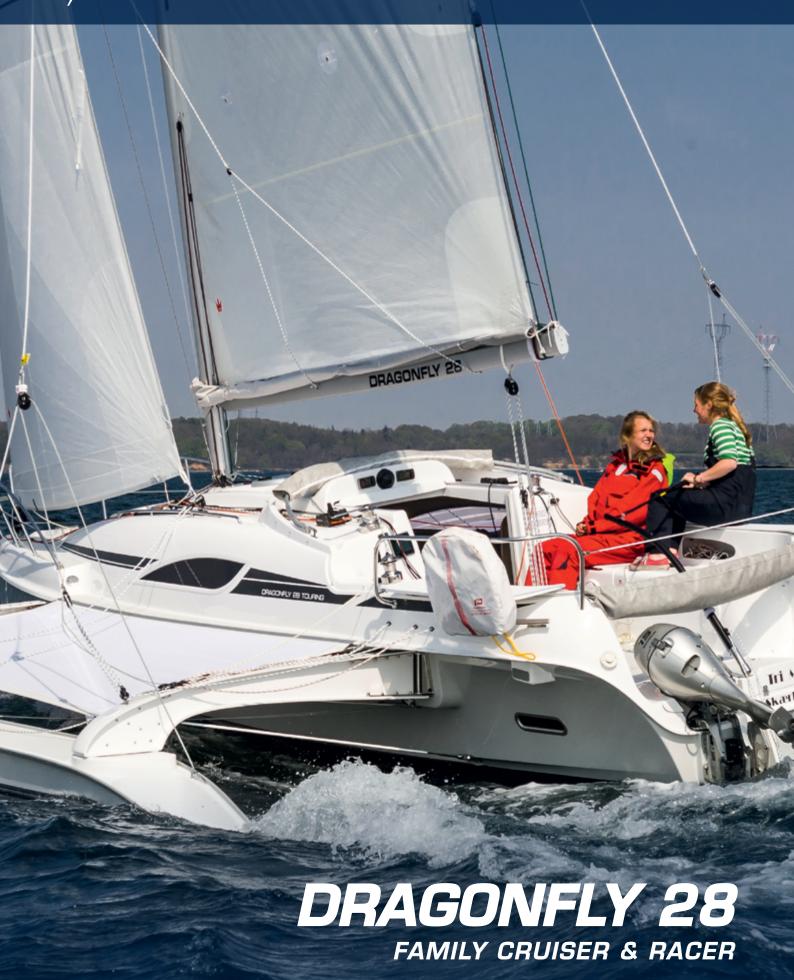

Length

Beam folded

Max. crew

Trailable

Max. speed

**CE-Category** 















Yes

22+ knots

В

| DRAGONFLY 28 SPECIFICATIONS               | TOURING   | SPORT     | PERFORMANCE |
|-------------------------------------------|-----------|-----------|-------------|
| Length sailing                            | 8.75 m    | 8.75 m    | 8.75 m      |
| Length folded                             | 9.99 m    | 9.99 m    | 10.40 m     |
| Beam sailing                              | 6.50 m    | 6.50 m    | 6.50 m      |
| Beam folded                               | 2.54 m    | 2.54 m    | 2.54 m      |
| Draft, board up                           | 0.40 m    | 0.40 m    | 0.40 m      |
| Draft, board down                         | 1.70 m    | 1.70 m    | 1.70 m      |
| Weight o