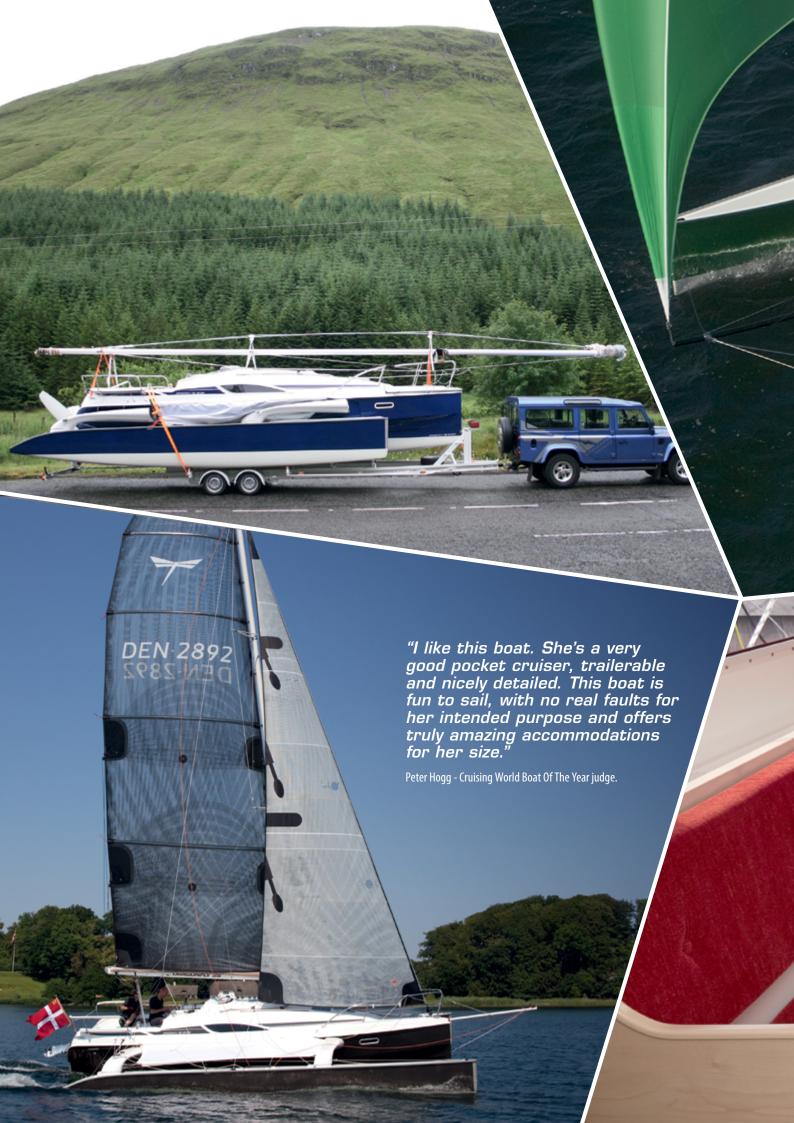

Length

Beam folded

Max. crew

Trailable

Max. speed

**CE-Category** 















Yes

22+ knots

В

| DRAGONFLY 28 SPECIFICATIONS               | TOURING   | SPORT     | PERFORMANCE |
|-------------------------------------------|-----------|-----------|-------------|
| Length sailing                            | 8.75 m    | 8.75 m    | 8.75 m      |
| Length folded                             | 9.99 m    | 9.99 m    | 10.40 m     |
| Beam sailing                              | 6.50 m    | 6.50 m    | 6.50 m      |
| Beam folded                               | 2.54 m    | 2.54 m    | 2.54 m      |
| Draft, board up                           | 0.40 m    | 0.40 m    | 0.40 m      |
| Draft, board down                         | 1.70 m    | 1.70 m    | 1.70 m      |
| Weight of st