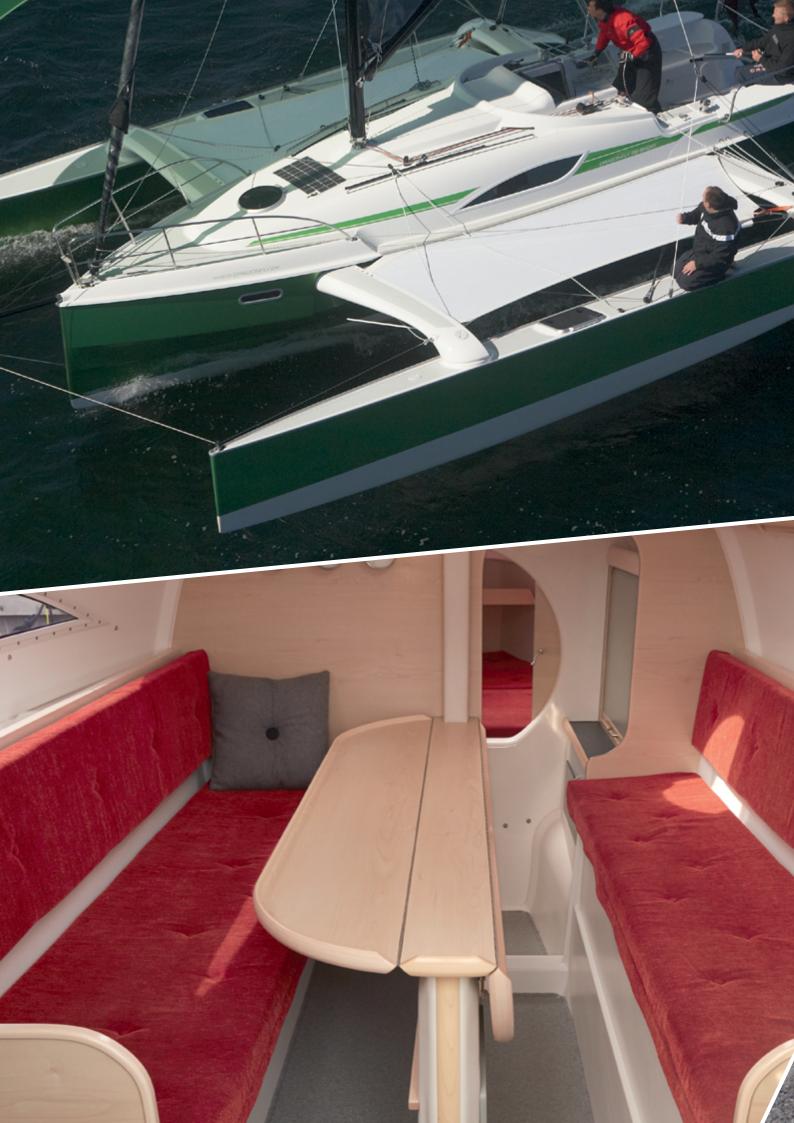

Length

Beam folded

Max. crew

Trailable

Max. speed

**CE-Category** 















Yes

22+ knots

В

| DRAGONFLY 28 SPECIFICATIONS               | TOURING   | SPORT     | PERFORMANCE |
|-------------------------------------------|-----------|-----------|-------------|
| Length sailing                            | 8.75 m    | 8.75 m    | 8.75 m      |
| Length folded                             | 9.99 m    | 9.99 m    | 10.40 m     |
| Beam sailing                              | 6.50 m    | 6.50 m    | 6.50 m      |
| Beam folded                               | 2.54 m    | 2.54 m    | 2.54 m      |
| Draft, board up                           | 0.40 m    | 0.40 m    | 0.40 m      |
| Draft, board down                         | 1.70 m    | 1.70 m    | 1.70 m      |
| Weight of stan