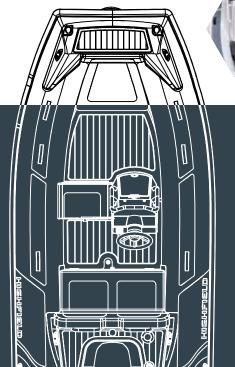

## **SPORT** 300-360

- Flush mount non-return valves
- High tensile chromated & powder coated aluminum hull
   Integrated rear seat with cushion

- Integrated transom supports
   Lifting points and towing eyes
   Brushed foam teak finish deck
   Heavy duty rubbing strake
   Keel guard
   Highfield dry bag

- Foot pump, oars, repair kit
- Electrical pack for boat & console Carbon dash for console

## **OPTIONAL EXTRAS**

- Boat cover Sundeck (330 up) Tow post (330 up)

|                             | \$17300 |         | SP330 |                   | \$17360     |             |
|-----------------------------|---------|---------|-------|-------------------|-------------|-------------|
| OVERALL LENGTH              | 300cm   | 9′10″   | 336cm | 11′               | 362cm       | 11'11"      |
| INTERNAL LENGTH             | 180cm   | 5′11″   | 204cm | 6′8″              | 236cm       | 7′9″        |
| OVERALL WIDTH               | 183cm   | 6′      | 182cm | 6′                | 184cm       | 6′          |
| INTERNAL WIDTH              | 84cm    | 2′9″    | 90cm  | 2′11″             | 92cm        | 3′          |
| DEADRISE                    | 20°     |         | 20°   |                   | 20°         |             |
| TUBE DIAMETER               | 43cm    | 17"     | 43cm  | 17"               | 43cm        | 17"         |
| NUMBER OF AIR CHAMBERS      | 3       |         | 3     |                   | 3           |             |
|                             |         |         |       |                   |             |             |
| MAXIMUM LOAD                | 464kg   | 1023lbs | 549kg | 1211lbs           | 634kg       | 1398lbs     |
| MAXIMUM PEOPLE              | 464kg   |         | 549kg |                   | 634kg       |             |
|                             | Ŭ       |         |       |                   | Ŭ           |             |
| MAXIMUM PEOPLE              | 2       | 385lbs  | 5     | 439lbs            | 215kg       | 5           |
| MAXIMUM PEOPLE BOAT WEIGHT* | 175kg   | 385lbs  | 199kg | 5<br>439lbs<br>hp | 215kg<br>40 | 6<br>473lbs |