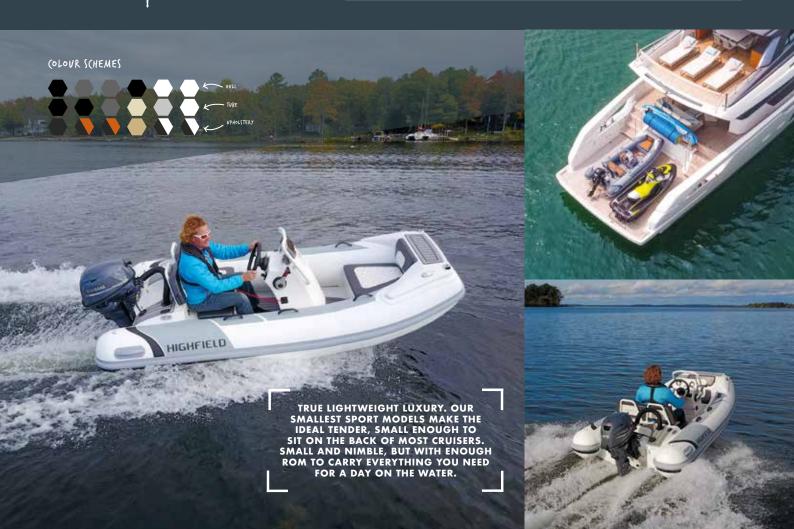

## **OPTIONAL EXTRAS**

- Boat cover Sundeck (330 up) Tow post (330 up)

|                             | \$17300 |         | SP330 |                   | \$17360     |             |
|-----------------------------|---------|---------|-------|-------------------|-------------|-------------|
| OVERALL LENGTH              | 300cm   | 9′10″   | 336cm | 11′               | 362cm       | 11'11"      |
| INTERNAL LENGTH             | 180cm   | 5′11″   | 204cm | 6′8″              | 236cm       | 7′9″        |
| OVERALL WIDTH               | 183cm   | 6′      | 182cm | 6′                | 184cm       | 6′          |
| INTERNAL WIDTH              | 84cm    | 2′9″    | 90cm  | 2′11″             | 92cm        | 3′          |
| DEADRISE                    | 20°     |         | 20°   |                   | 20°         |             |
| TUBE DIAMETER               | 43cm    | 17"     | 43cm  | 17"               | 43cm        | 17"         |
| NUMBER OF AIR CHAMBERS      | 3       |         | 3     |                   | 3           |             |
|                             |         |         |       |                   |             |             |
| MAXIMUM LOAD                | 464kg   | 1023lbs | 549kg | 1211lbs           | 634kg       | 1398lbs     |
| MAXIMUM PEOPLE              | 464kg   |         | 549kg |                   | 634kg       |             |
|                             | Ŭ       |         |       |                   | Ŭ           |             |
| MAXIMUM PEOPLE              | 2       | 385lbs  | 5     | 439lbs            | 215kg       | 5           |
| MAXIMUM PEOPLE BOAT WEIGHT* | 175kg   | 385lbs  | 199kg | 5<br>439lbs<br>hp | 215kg<br>40 | 6<br>473lbs |