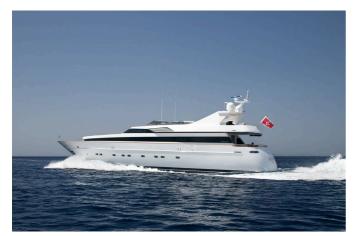

on the main deck

Crew Cabins 3 en-suite

- Two bunk bed cabins
- 1 captains cabin

#### Mechanical Equipment

Generators 2 x ONAN 50kW

Stabilizer TRAC - SAIM

**Bowthruster** BCS

Water maker 2 x 180 l/h ldromar

Air Conditioning 180.000 BTU

Crane OPACMARE 1.500kg

#### Other Equipment

Tender BSC 430 with outboard MERCURY 50hp

Light Teak wood

Audio/Video BOSE/SEATEL

Garage with platform & trackle for tender

Refit Interior 2022

### Navigational Equipment

**Monitors** Hatteland

Automatic Pilot Navicontrol

Radar 1 xFURUNO 36mg, 1 x ARPA

**Plotter/Computer** Integrated Nav. System MX MARINE 420 - NAVIONICS

Plotter RAYMARINE

**GPS** MX Marine

Compass SI

**Ecosound SIMRAD** 

Radio SSB SAILOR CU 5100

Radio VHF SIMRAD DAC

Navtex

**AIS** 

Bridge watch alarm

# Photo Gallery