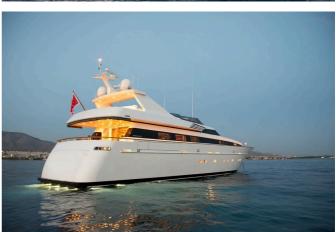

## **Main Specifications**

Builder: Cantieri Di Pisa

**Year:** 2008 **Refit:** 2018

Engines: 2 X 2400HP MTU Model: 16V2000M93

**L.O.A:** 31.10 m **Beam:** 7.20m **Draft:** 1.90m