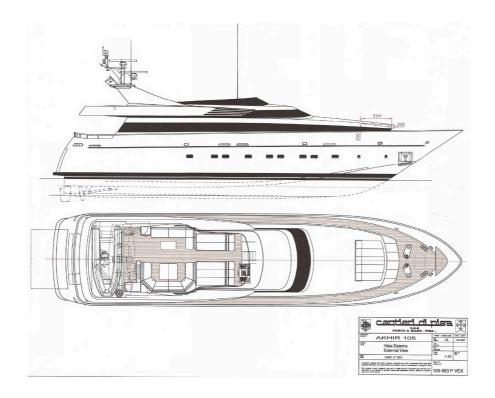

## **Main Specifications**

Builder: Cantieri Di Pisa

**Year:** 2008 **Refit:** 2018

Engines: 2 X 2400HP MTU Model: 16V2000M93

**L.O.A:** 31.10 m **Beam:** 7.20m **Draft:** 1.90m