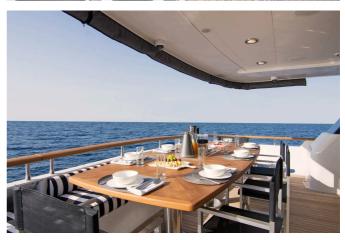

#### Accommodation

Cabins Total 6 Cabins en-suite

- Master cabin with king size bed on the lower deck.
- Two double cabins on the lower deck.
- One twin cabin with one Pullman berth on the lower deck.
- One twin cabin on the lower deck.
- One office-cabin on the main deck