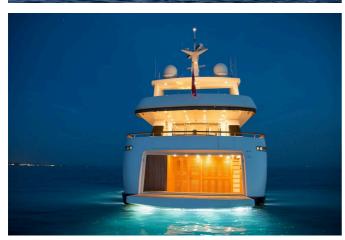

## **Main Specifications**

Builder: Cantieri Di Pisa

**Year:** 2008 **Refit:** 2018

Engines: 2 X 2400HP MTU Model: 16V2000M93

**L.O.A:** 31.10 m **Beam:** 7.20m **Draft:** 1.90m