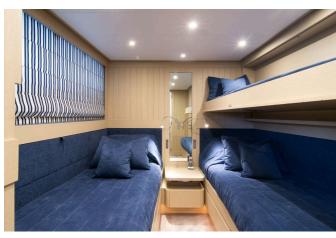

#### Accommodation

Cabins Total 6 Cabins en-suite

- Master cabin with king size bed on the lower deck.
- Two double cabins on the lower deck.
- One twin cabin with one Pullman berth on the lower deck.
- One twin cabin on the lower deck.
- One office-cabin on the main deck

Crew Cabins 3 en-suite

- Two bunk bed cabins
- 1 captains cabin