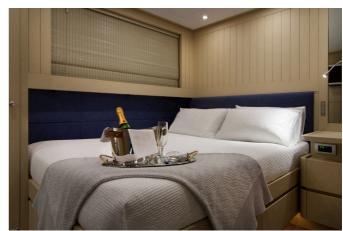

#### Accommodation

Cabins Total 6 Cabins en-suite

- Master cabin with king size bed on the lower deck.
- Two double cabins on the lower deck.
- One twin cabin with one Pullman berth on the lower deck.
- One twin cabin on the lower deck.
- One office-cabin on the main deck