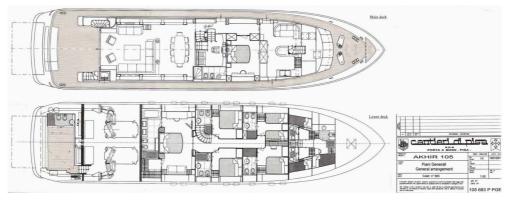

#### Accommodation

Cabins Total 6 Cabins en-suite

- Master cabin with king size bed on the lower deck.
- Two double cabins on the lower deck.
- One twin cabin with one Pullman berth on the lower deck.
- One twin cabin on the lower deck.
- One office-cabin on the main deck

Crew Cabins 3 en-suite

- Two bunk bed cabins
- 1 captains cabin