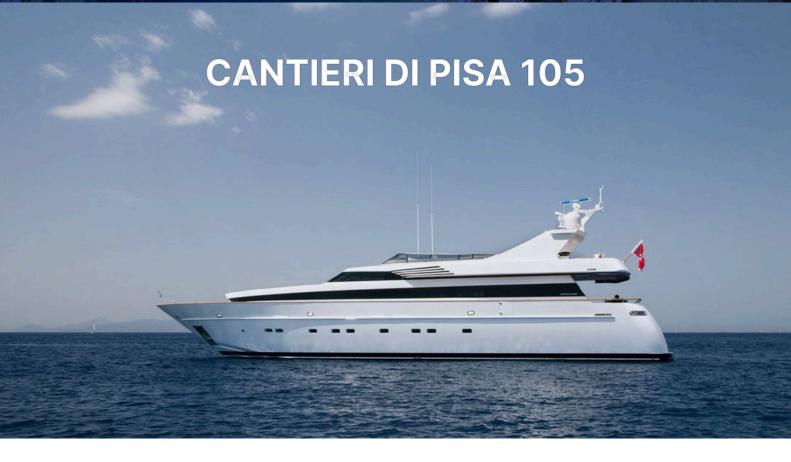

## **Main Specifications**

Builder: Cantieri Di Pisa

**Year:** 2008 **Refit:** 2018

Engines: 2 X 2400HP MTU Model: 16V2000M93

**L.O.A:** 31.10 m **Beam:** 7.20m **Draft:** 1.90m