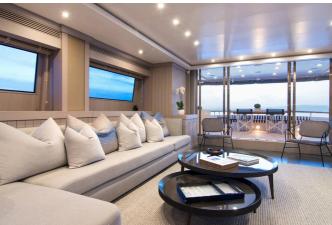

#### Accommodation

Cabins Total 6 Cabins en-suite

- Master cabin with king size bed on the lower deck.
- Two double cabins on the lower deck.
- One twin cabin with one Pullman berth on the lower deck.
- One twin cabin on the lower deck.
- One office-cabin on the main deck