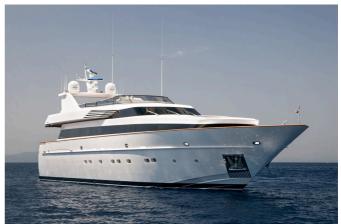

n the main deck

Crew Cabins 3 en-suite

- Two bunk bed cabins
- 1 captains cabin

#### Mechanical Equipment

Generators 2 x ONAN 50kW

Stabilizer TRAC - SAIM

**Bowthruster** BCS

Water maker 2 x 180 l/h ldromar

Air Conditioning 180.000 BTU

Crane OPACMARE 1.500kg

#### Other Equipment

Tender BSC 430 with outboard MERCURY 50hp

Light Teak wood

Audio/Video BOSE/SEATEL

Garage with platform & trackle for tender

Refit Interior 2022

### Navigational Equipment

**Monitors** Hatteland

Automatic Pilot Navicontrol

Radar 1 xFURUNO 36mg, 1 x ARPA

**Plotter/Computer** Integrated Nav. System MX MARINE 420 - NAVIONICS

Plotter RAYMARINE

**GPS** MX Marine

Compass SI

**Ecosound SIMRAD** 

Radio SSB SAILOR CU 5100

Radio VHF SIMRAD DAC

Navtex

**AIS** 

Bridge watch alarm

# Photo Gallery