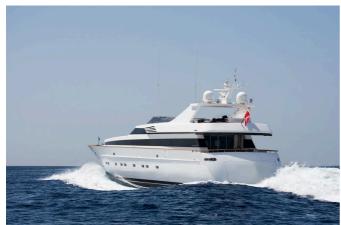

the main deck

Crew Cabins 3 en-suite

- Two bunk bed cabins
- 1 captains cabin

#### Mechanical Equipment

Generators 2 x ONAN 50kW

Stabilizer TRAC - SAIM

**Bowthruster** BCS

Water maker 2 x 180 l/h ldromar

Air Conditioning 180.000 BTU

Crane OPACMARE 1.500kg

#### Other Equipment

Tender BSC 430 with outboard MERCURY 50hp

Light Teak wood

Audio/Video BOSE/SEATEL

Garage with platform & trackle for tender

Refit Interior 2022

### Navigational Equipment

**Monitors** Hatteland

Automatic Pilot Navicontrol

Radar 1 xFURUNO 36mg, 1 x ARPA

**Plotter/Computer** Integrated Nav. System MX MARINE 420 - NAVIONICS

Plotter RAYMARINE

**GPS** MX Marine

Compass SI

**Ecosound SIMRAD** 

Radio SSB SAILOR CU 5100

Radio VHF SIMRAD DAC

Navtex

**AIS** 

Bridge watch alarm

# Photo Gallery