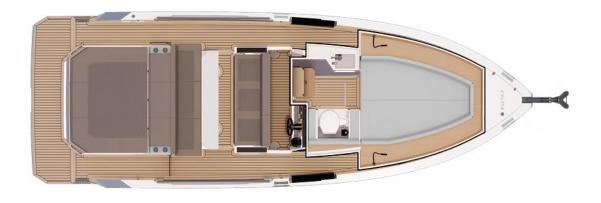

## Main deck - Distribution

Interior - Distribution

This model allows for customization with multiple possibilities, available in both hardtop and softop versions. Its deck is designed to maximize space and provide unparalleled comfort and experience. Furthermore, the interior boasts a surprising forward cabin with a double bed and a full bathroom. In short, it is a 29-foot "walk around" boat filled with exclusive and original details to enjoy the sea like never before.