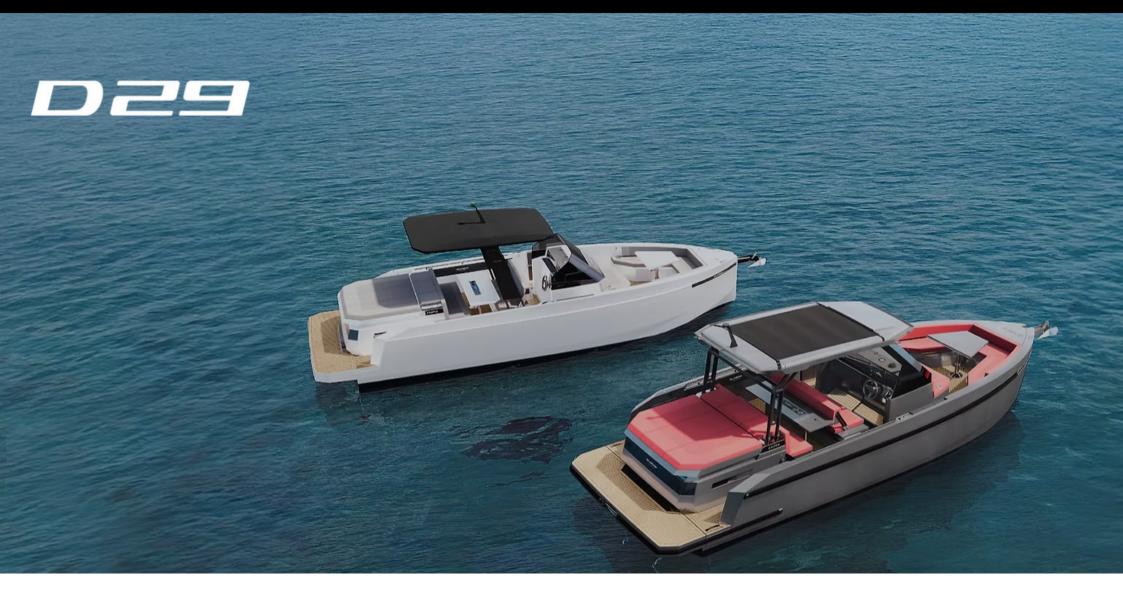

Building on the style and features of one of the most iconic models in our range, the D28, we have taken a step further. The D29 is a vessel that offers unique performance in its category thanks to its high-performance hull. It provides a unique sailing experience with dual panoramic screens.

This model allows for customization with multiple possibilities, available in both hardtop and softop versions. Its deck is designed to maximize space and provide unparalleled comfort and experience. Furthermore, the interior boasts a surprising forward cabin with a double bed and a full bathroom. In short, it is a 29-foot "walk around" boat filled with exclusive and original details to enjoy the sea like never before.