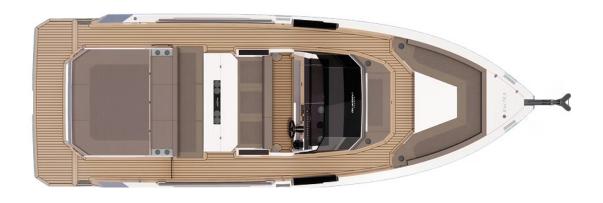

## Main deck - Distribution

Interior - Distribution

This model allows for customization with multiple possibilities, available in both hardtop and softop versions. Its deck is designed to maximize space and provide unparalleled comfort and experience. Furthermore, the interior boasts a surprising forward cabin with a double bed and a full bathroom. In short, it is a 29-foot "walk around" boat filled with exclusive and original details to enjoy the sea like never before.